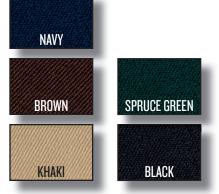

| TROUSER STYLE |        |              |  |  |  |  |  |
|---------------|--------|--------------|--|--|--|--|--|
| Men's         | Ladies | Color        |  |  |  |  |  |
| 3001          | L3001  | Navy         |  |  |  |  |  |
| 3004          | L3004  | Brown        |  |  |  |  |  |
| 3005          | L3005  | Khaki        |  |  |  |  |  |
| 3007          | L3007  | Spruce Green |  |  |  |  |  |
| 3009          | L3009  | Black        |  |  |  |  |  |