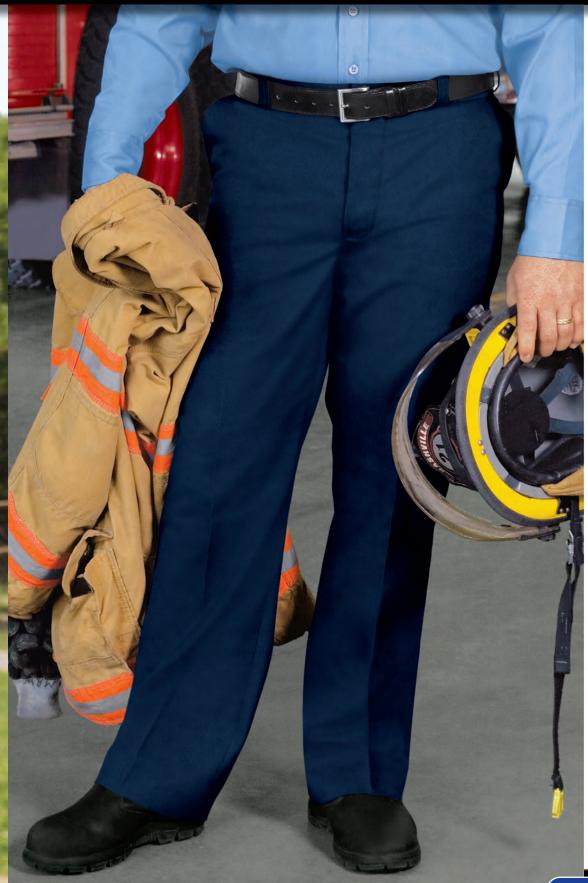

## CODE 3 TROUSERS

A durable and comfortable USA made trouser fit for those who put their uniforms to the test. Constructed to endure the toughest jobs yet still command the image of a professional.

## Features Include:

- 65% polyester 35% cotton 7 ¾ oz
- Quarter top pockets
- ¾" inserted belt loops
- 2" Snug-Tex waistband with Banroll
- Brass zipper
- Topstitched back pockets
- Bartacks on all stress points
- French fly
- Visa III finish
- Ladies with elastic in waistband